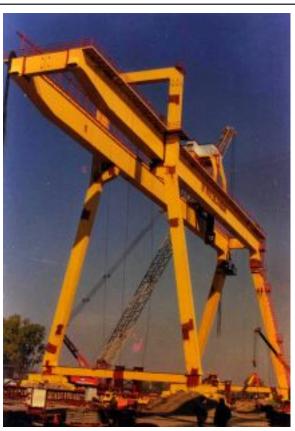

#### Types of products:

- 1. Electrical overhead travelling cranes with rotary traverse and magnet:
  - 2 -125 t carrying capacity
  - span up to 32 m.
  - span up to 32 m.
- 2. Suspended electrical overhead travelling cranes:
  - 2 t, 3.2 t, 5 t and 10 t carrying capacity
  - span up to 2 x 30 m.
- 3. Shelf storage cranes:
  - 0,5 5 t carrying capacity
  - span up to 26 m.
  - 3,2 t 20 t carrying capacity
  - span up to 32 m.
- 4. Portal cranes:
  - 80 t, 110 t and 2 x 250 t carrying capacity
  - span up to 45 m.
  - span up to 2 x 30 m.
- 5. Mobile cranes, auto cranes:
  - AD 16, 16 t carrying capacity

# Lola Livnica-SEMP - Web print www.lola-livnica-pom.com

Portal crane View image