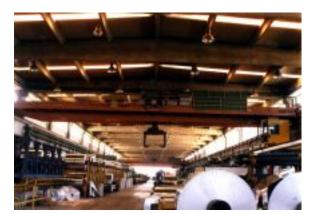

#### Types of products:

- 1. Electrical overhead travelling cranes with rotary traverse and magnet:
  - 2 -125 t carrying capacity
  - span up to 32 m.
  - span up to 32 m.
- 2. Suspended electrical overhead travelling cranes:
  - 2 t, 3.2 t, 5 t and 10 t carrying capacity
  - span up to 2 x 30 m.
- 3. Shelf storage cranes:
  - 0,5 5 t carrying capacity
  - span up to 26 m.
  - 3,2 t 20 t carrying capacity
  - span up to 32 m.
- 4. Portal cranes:
  - 80 t, 110 t and 2 x 250 t carrying capacity
  - span up to 45 m.
  - span up to 2 x 30 m.
- 5. Mobile cranes, auto cranes:
  - AD 16, 16 t carrying capacity

Bridge crane View image

Auto crane View image